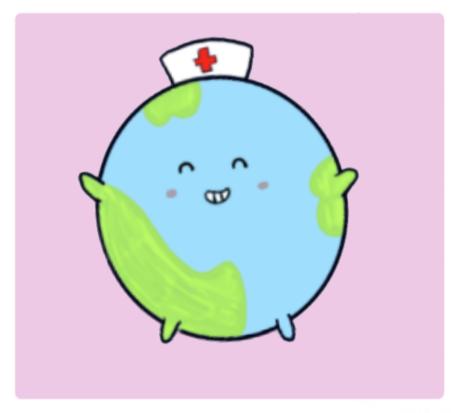

### **EarthHealer**

The two elements of the **earth** and the **doctor** are placed together as the logo of the app. This logo presents a view that connects the health of the earth with the health of the individual.