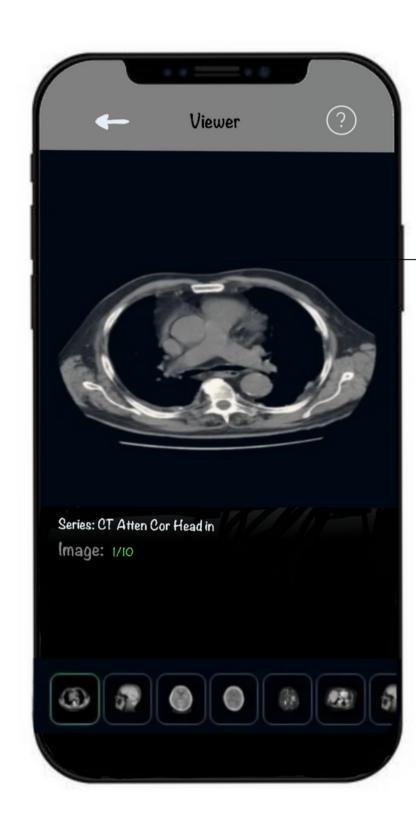

## Online Consult Page

TeleGreen know how crucial it is for you to have complete access to your medical data. This page covers the outcomes of imaging, such as X-rays. Our user-friendly design guarantees you can examine photographs with clarity and convenience when you consult your doctor online. You can also, if necessary, share these photographs with additional healthcare professionals. We are committed to providing the best care possible by working with you to maintain your health.

### **Imaging Results**

You can access your imaging results online from the convenience of your home or anywhere else using our cutting-edge platform. Your test results can be viewed instantly online, whether it is an X-ray, CT scan, or MRI.