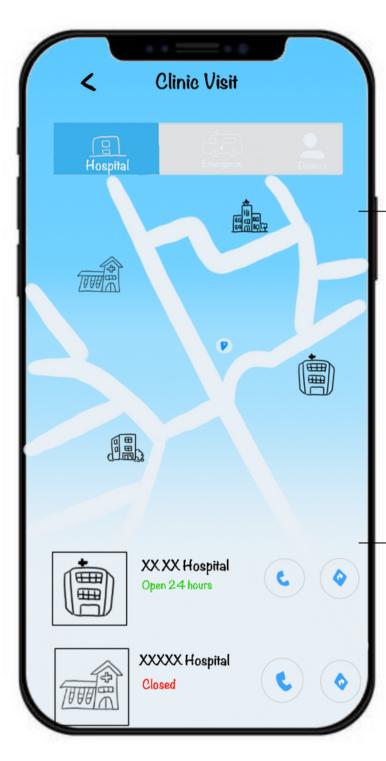

# Clinic Visit Page

At TeleGreen, finding a healthcare provider near you can be a complex task. Also, we are here to simplify it. We have integrated a map function on our clinic access page. With this, you can discover the nearest hospitals and clinics with just one click.

### Map

Our interactive map gives you the exact location and shows you the fastest route to get there. With a user-friendly interface and real-time updates, navigating your way to health has always been challenging.

### **Key Information**

In addition, emergency information and doctors are included for each hospital. This part provides contact numbers, opening hours, and emergency services. You'll have access to crucial information whenever you need it.