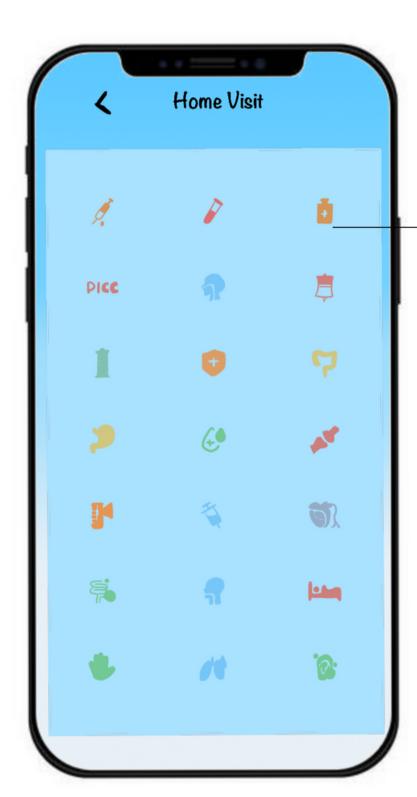

# Home Visit Page

TeleGreen is dedicated to bringing top-notch medical care to your house. We recognise that there are occasions when you might not be able to get to a clinic or hospital (such as during Covid-19) or that you might prefer the comfort and convenience of home. Our home visit service can help with this.

### **Care Service**

With a few smartphone taps, it's simple to schedule home care. Choose the required services, pick the day and time, and one of our healthcare professionals will visit you at home. In the comfort of your home, our highly skilled healthcare professionals can safely and conveniently perform a variety of basic treatments, such as injections.