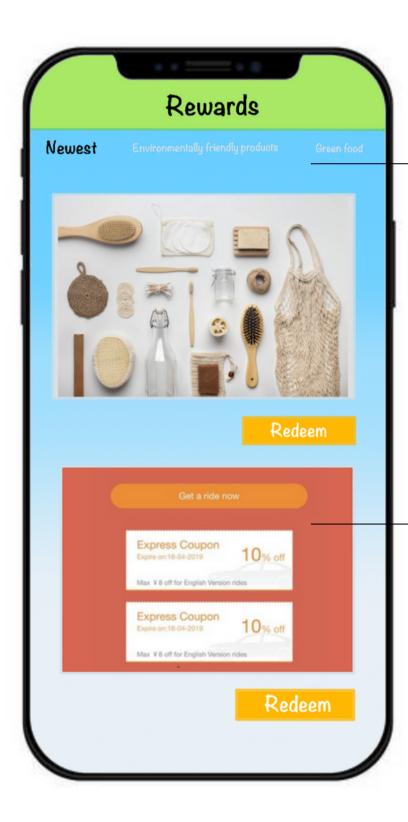

# Rewards Page

Taking positive actions for the environment should be recognized and rewarded. That's why we have created a rewards page on TeleGreen, where your green choices become exciting rewards! It is our way of saying 'thank you' for making green choices and contributing to a 'healthier' earth.

### **Points**

Every time you choose to consult online instead of going to the clinic, or choose ecofriendly transport to get to the hospital, you not only reduce your carbon footprint, you also earn points. These points reflect your commitment to a healthier earth.

### **Rewards**

You gain points every time you consult online rather than visit the doctor's office or use environmentally friendly transit to travel to the hospital. These all demonstrate your dedication to a healthy environment. These points can help you redeem different gifts.