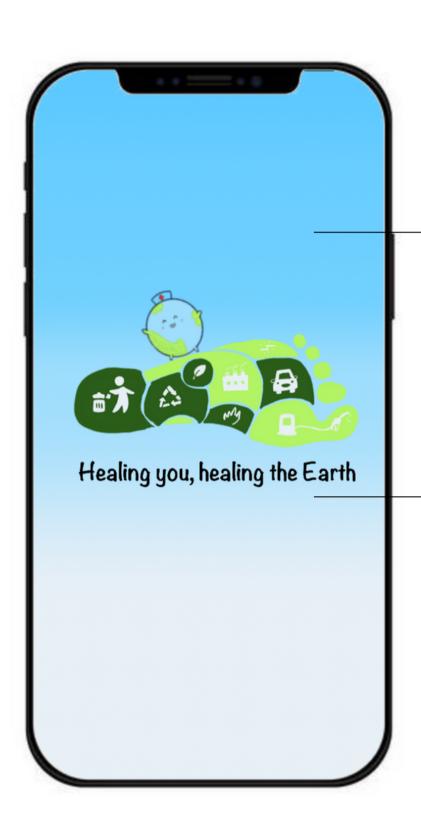

# Import Page

### **Background**

The foot can symbolise the 'carbon footprint' and emphasise the application's concern for the environment.

### Slogan

The slogan presents a holistic view, understanding that human health and the health of the earth are interlinked, namely healthcare (represented by Heal You) and environmental protection (represented by Heal the Earth).