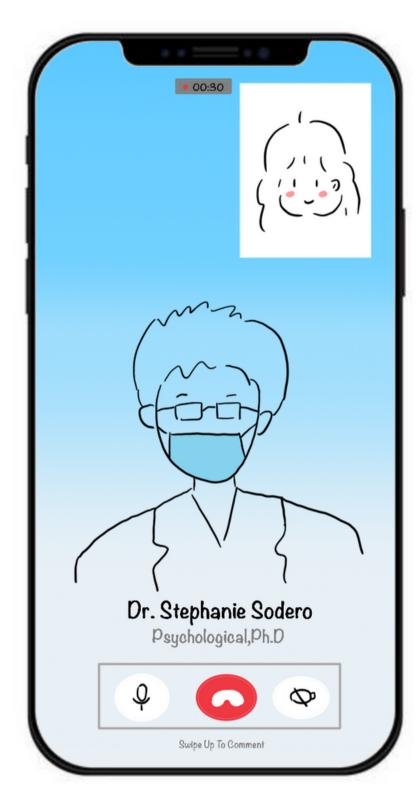

## Online Consult Page

No more worrying about connection problems or not being in a suitable environment for video or calls. You are always in control of how you want to communicate (text, video, phone).