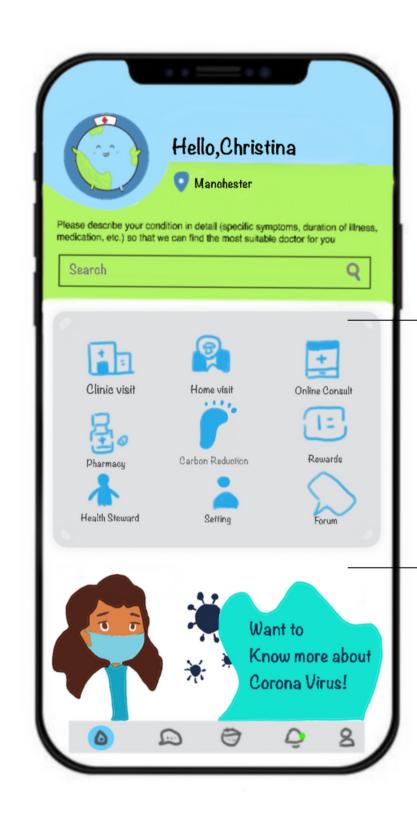

# Home Page

Accurate user consultation: the first online consultation for relevant diseases to determine whether offline medical treatment is required for effective triage.

### **Table of contents**

Neatly divided into nine sections, the user's reading experience is smooth and comfortable, and it is easy to locate the desired function quickly.

### **Announcements**

The addition of professional physicians to the popular science deepens the user's knowledge about various diseases and allows for more prevention in daily life.