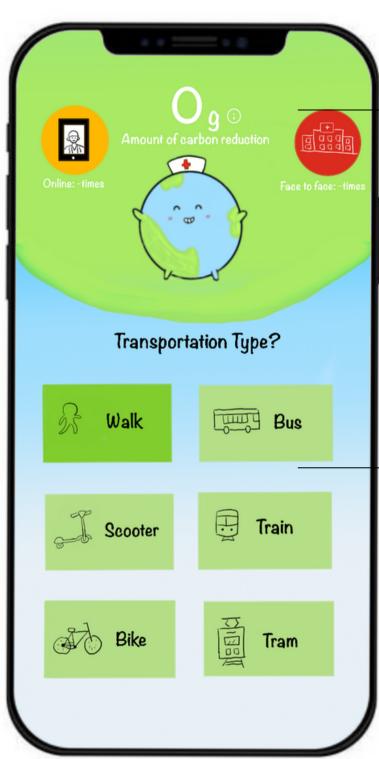

### Online and Face to Face Clinic

Thanks to this function, You can track how many clinic visits you make online and offline. It will also determine how much carbon you save by opting for an online consultation rather than visiting a physical clinic.

### **Transportation Type**

People visit face-to-face clinics, and each trip leaves a carbon imprint. You may lessen CO2 release into the atmosphere by taking public transit instead of driving a private vehicle. This way is a simple but crucial step to halt climate change and safeguard the environment.