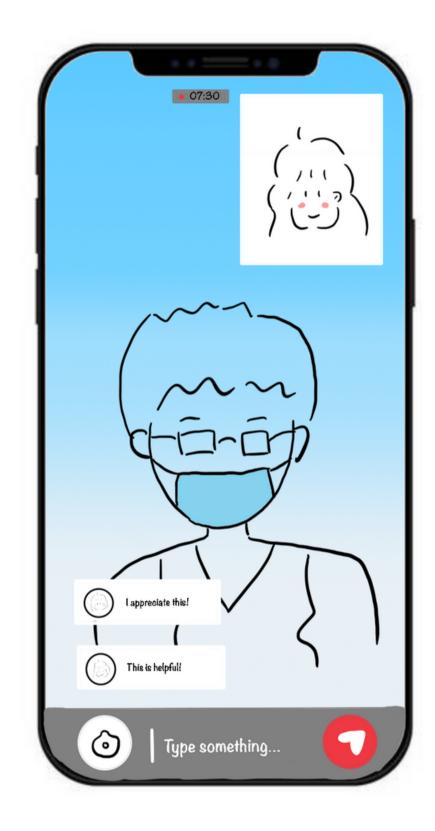

## Online Consult Page

No more worrying about connection problems or not being in a suitable environment for video or calls. You are always in control of how you want to communicate (text, video, phone).