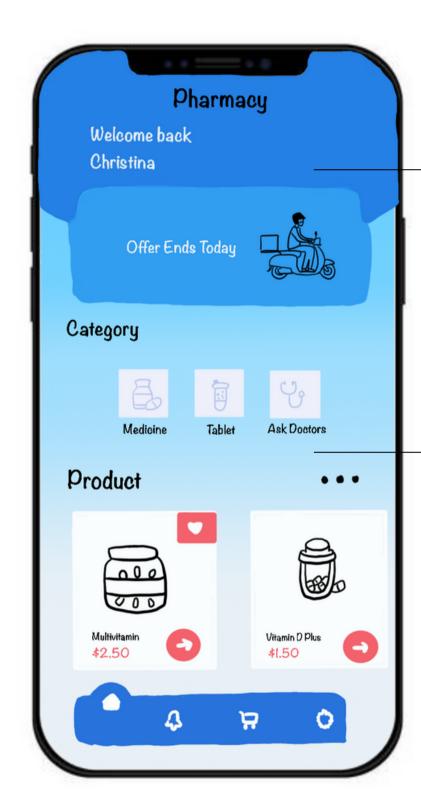

# Pharmacy Page

Welcome to the pharmacy page for TeleGreen. We will combine online consultations with pharmacy services to provide a comprehensive healthcare experience that seamlessly transitions from diagnosis to treatment. We are here to help you throughout your health journey by simplifying things.

### Category

Whether you need to discover over-thecounter or prescription medication, our pharmacy sections are clearly categorised to make it simple to do so.

### **Product**

After consulting one of our healthcare providers, you will receive your prescriptions directly on the platform. You can then easily find and order your prescriptions without leaving the app. In addition we will deliver your medication directly to your doorstep, ensuring you get the care you need without leaving your home.