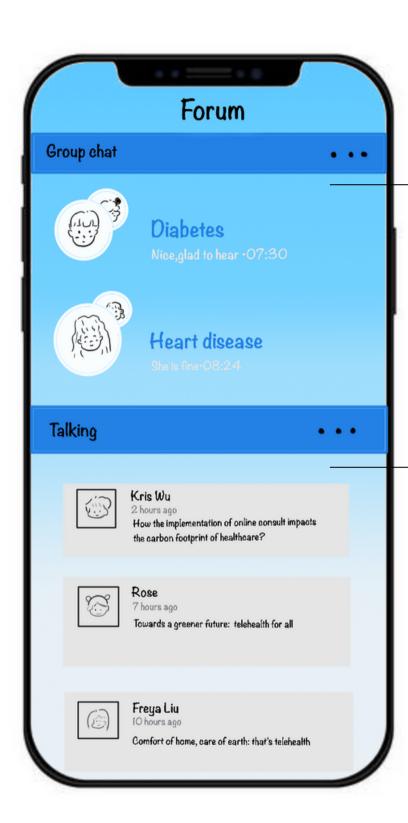

# Forum Page

TeleGreen believes recovery thrives in a community. We understand the power of shared experiences and empathetic dialogue, so we have launched an exclusive forum page. Here, you are more than just a user. You are part of a supportive community that understands and shares your journey.

### **Group Chat**

The group chat allows for real-time conversations in which you can share experiences, ask questions, or just listen.

### **Talking**

In the talking section, you can express your thoughts and opinions on a variety of topics, from specific diseases to telehealth and more.

HCRI61302 Vital Mobilities