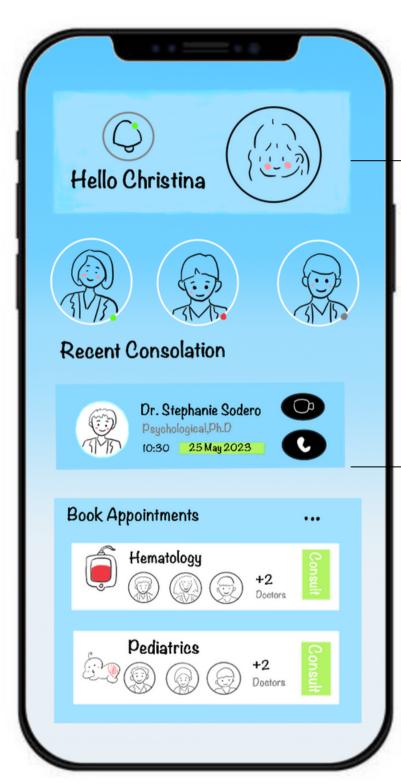

## Online Consult Page

TeleGreen's online consulation page is a onestop solution for all your enquiry needs. As a personalised, interactive, and user-friendly platform, it keeps track of your recent enquiries and sends you relevant reminders based on your recent appointment.

### **Recent Consolation**

A history of consultations allows you and your doctor to keep track of your progress concerning your health, which enhances the precision and effectiveness of follow-up visits and treatment adjustments.

### **Book Appointment**

We know that every health problem needs a specialist. That is why we have a dedicated section where you can choose a doctor for a specific department. You can find out more about our experienced professionals and schedule an appointment.