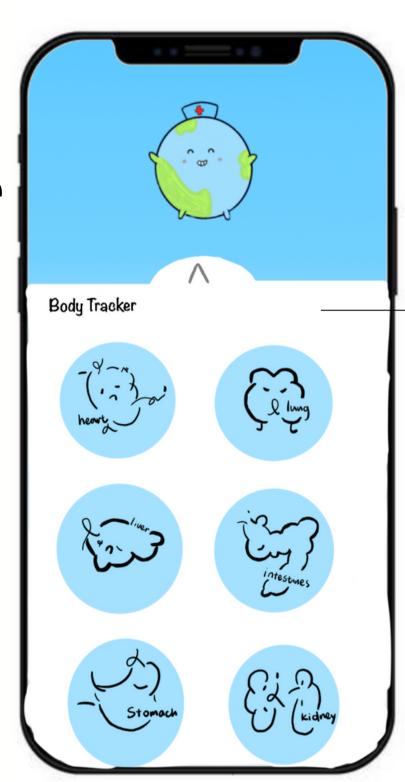

## Health Steward Page

You can stay informed, be proactive, and take charge of your health journey with the help of our Health Steward website. Your health is our primary priority at TeleGreen.

### **Body Tracker**

However, we take it a step further. A unique feature on the Health Steward page allows you to track the health of specific body parts. This extension is handy if you have identified problem areas through online or offline consultations. It will enable a more focused and personalised approach to health.